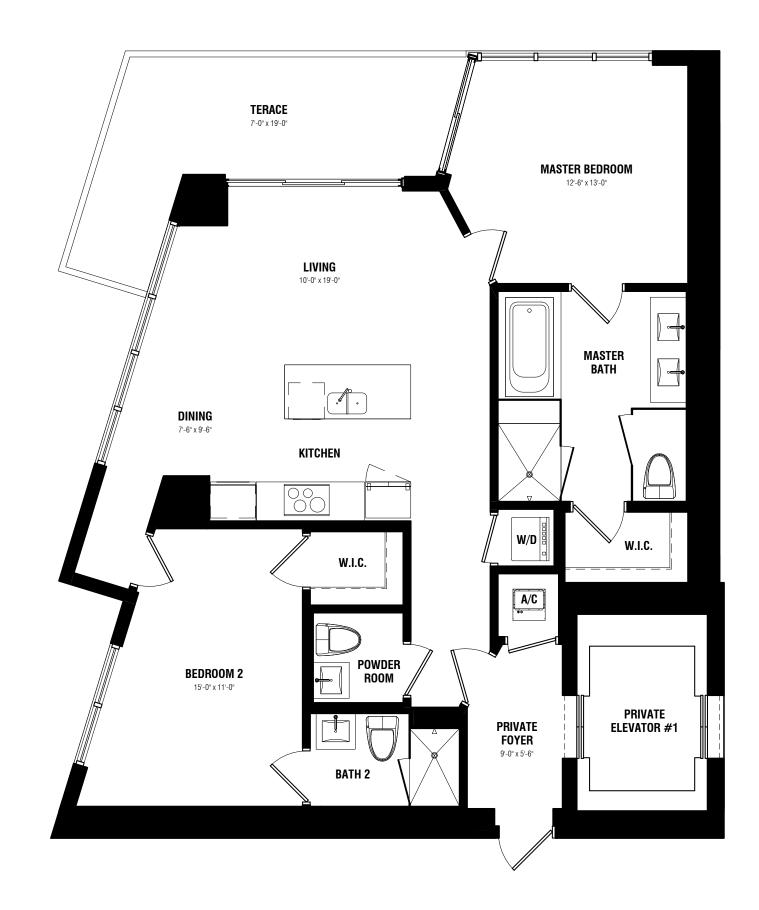

## **RESIDENCE 2A**

2 BEDROOM / 2.5 BATH

AC 1229 SF / 114.18 m<sup>2</sup> TERRACE 164 SF / 15.24 m<sup>2</sup> TOTAL 1393 SF / 129.42 m<sup>2</sup>

Stated square footages and dimensions are measured to the exterior boundaries of the exterior walls and the centerline of interior demising walls between units and in fact vary from the square footages and dimensions that would be determined by using the description and definition of the "Unit" set forth in the Declaration, which generally only includes the interior airspace between the perimeter walls and excludes all interior structural components and other common elements. The method of measurement used herein is generally found in sales materials and is provided to allow a prospective buyer to compare the Units with units in other condominium projects that utilize the same method. Terraces are not part of the Unit. Measurements of rooms set forth on this floor plan are generally taken at the farthest points of each given room (as described above and as if the room were a perfect rectangle), without regard for any cutouts or variations. Accordingly, the interior air space dimensions are estimates based on preliminary plans and will vary with actual construction. All floor plans, specifications and other development plans are proposed and conceptual only, and are subject to change and will not necessarily accurately reflect the final plans and specifications.